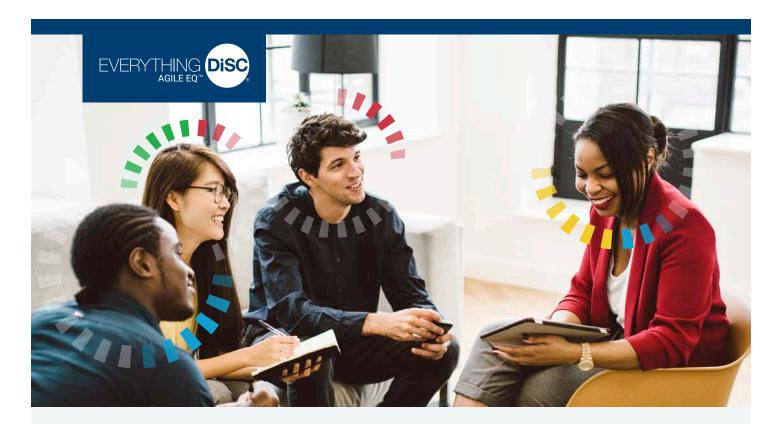

## Develop the emotional intelligence necessary to support a thriving agile culture.

# **Everything DiSC® Agile EQ™** is a classroom training and personalized learning experience that teaches participants to read the emotional and interpersonal needs

of a situation and respond accordingly.

By combining the personalized insights of DiSC® with active emotional intelligence development, participants discover an agile approach to workplace interactions and learn to navigate outside their comfort zone, empowering them to meet the demands of any situation. In this half-day training, participants will discover their EQ strengths, recognize their EQ potential, and commit to customized strategies for building agility. The result is an emotionally intelligent workforce that can support your thriving agile culture.