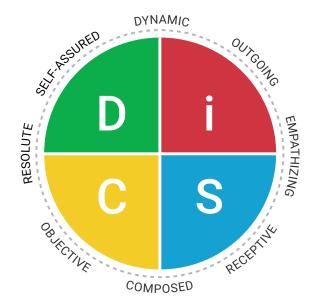

### The Everything DiSC Agile EQ Profile focuses on:

- · Discovering your DiSC Style
- Understanding your EQ strengths
- Recognizing your EQ potential
- Committing to customized strategies for building agility

#### The Profile

The Everything DiSC Agile EQ Profile provides participants with valuable insights that help them explore the concept of emotional intelligence and take an agile approach to workplace interactions. In this personalized, 26-page profile, participants will discover their DiSC style, learn about the instinctive mindsets that shape their responses and interactions, recognize opportunities to stretch beyond what comes naturally to them, and gain actionable strategies to become more agile in their approach to social and emotional situations. The profile may be used on its own or with the companion facilitation; sold separately.